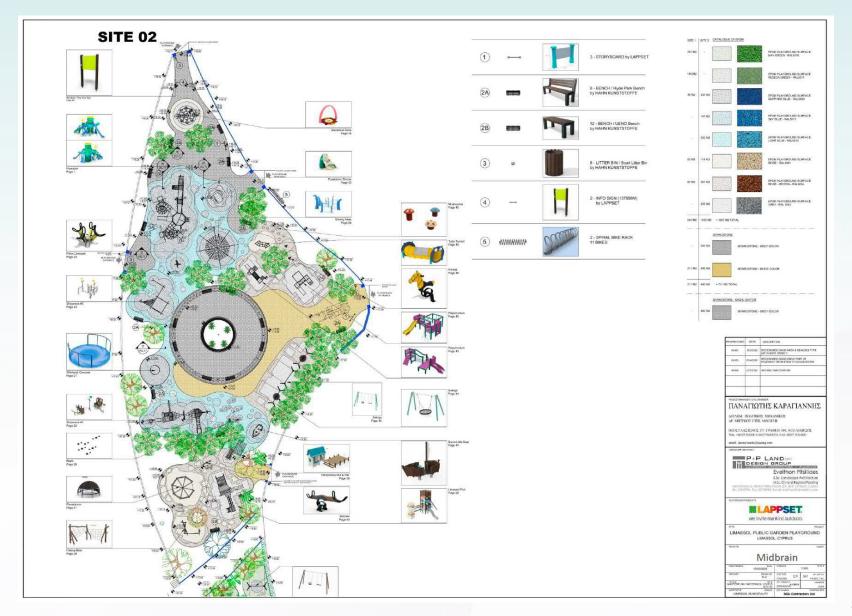

Port of Limassol.





# Poseidon's Wrath Poseidon Pegasus Home Grounds Stormy Seas Shipwreck Poseidon's Throne

The brave little boat

Limassol Port

The Atlantis







# Magical Forest of the Unicorns

77

Welcome to the Magical Forest! The forest lies right beyond the city limits of Limassol. Pegasus has come to play with you and his friends, the unicorns, who live in the forest.

The forest is full of variety of activities where you can have fun and challenge yourself. Visit the Home Trees of the colourful unicorns, or take the challenge of the unicorns and complete the forest track!



# Magical Forest of the Unicorns













#### **Press kit:**

www.bit.ly/limassolplayground #LimassolPlayground

# Appendices

### Architectural Plan - Site 1



### Architectural Plans - Site 2



### Existing area and demolitions - Site 1



## Existing area and demolitions - Site 2



## Safety Surface (EPDM) Layout



# Lighting Plan



# Proposed Plants Plan



# **Proposed Plants**



#### Central Oasis Area