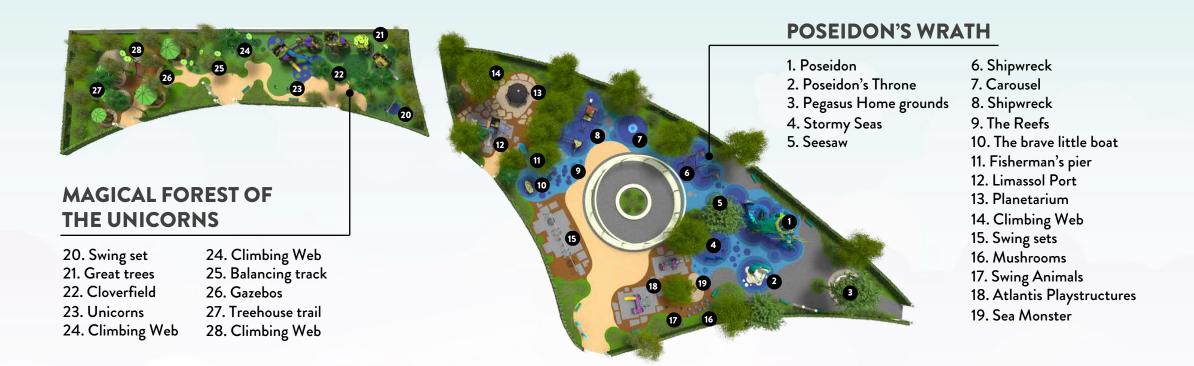

## Key information

- The project covers an area of 4220 sqm in total north-west within Limassol Public Gardens.
- It provides for an upgraded landscape with additional new softscape (plants) without affecting the existing trees.
- It is divided into two main themed play areas Poseidon's Wrath and Magical Forest of the Unicorns.
- 40 plus high-quality play products, manufactured in Finland, in compliance with the EU Standards EN1176 & EN1177.
- Ground surface consists of a moulded safety floor (EPDM) and monolithic decorative flooring (granostone).
- Accessible and suitable for all ages, including people with disabilities, and a dedicated area for toddlers.
- Overall cost of the project is estimated at EUR 1.7 millions.
- Delivery of the Limassol Playground to the Limassol Municipality expected on Q1 of 2023.
- Free entrance for everyone.

### Poseidon's Wrath

77

Poseidon is upset! His offspring Pegasus is really testing his limits. Pegasus has escaped to meet his friends, the unicorns, amidst the Magical Forest just behind the Port of Limassol.

# Poseidon's Wrath Poseidon Pegasus Home Grounds Stormy Seas Shipwreck Poseidon's Throne

The brave little boat

Limassol Port

The Atlantis

# Magical Forest of the Unicorns

77

Welcome to the Magical Forest! The forest lies right beyond the city limits of Limassol. Pegasus has come to play with you and his friends, the unicorns, who live in the forest.

The forest is full of variety of activities where you can have fun and challenge yourself. Visit the Home Trees of the colourful unicorns, or take the challenge of the unicorns and complete the forest track!

# Magical Forest of the Unicorns