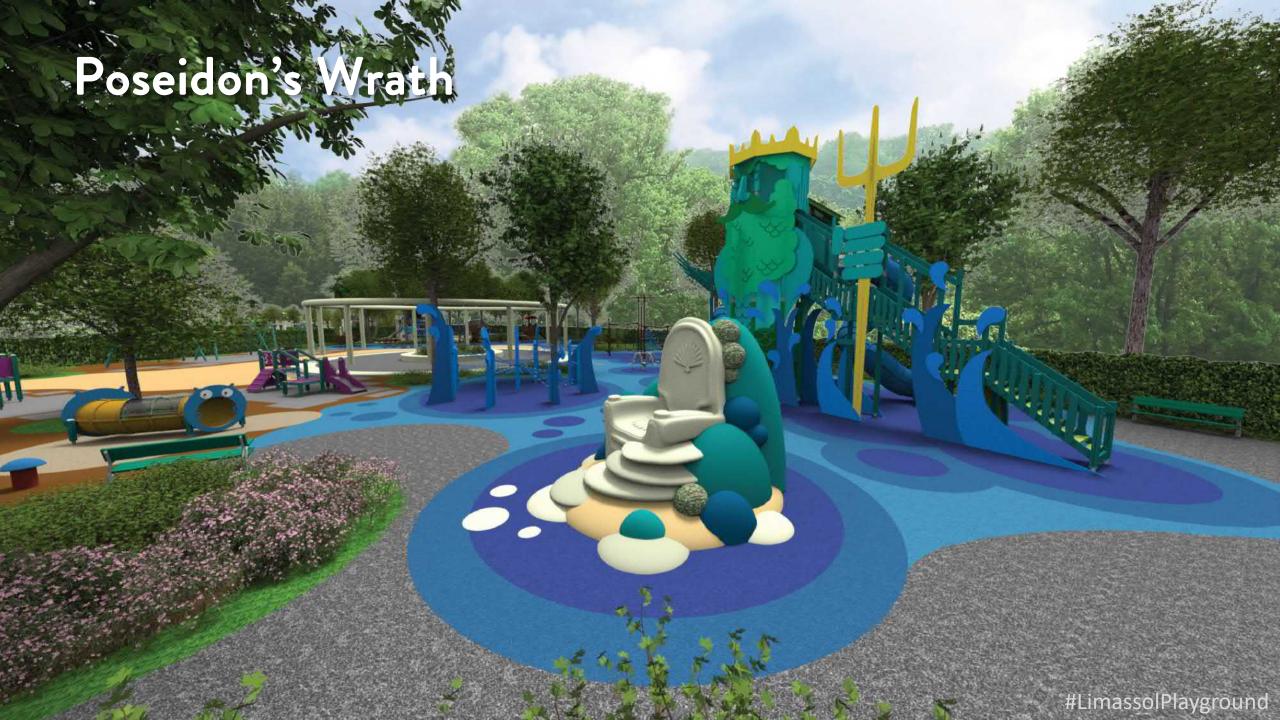

### Poseidon's Wrath

77

Poseidon is upset! His offspring Pegasus is really testing his limits. Pegasus has escaped to meet his friends, the unicorns, amidst the Magical Forest just behind the Port of Limassol.

# Poseidon's Wrath Poseidon Pegasus Home Grounds Stormy Seas Shipwreck Poseidon's Throne

The brave little boat

Limassol Port

The Atlantis