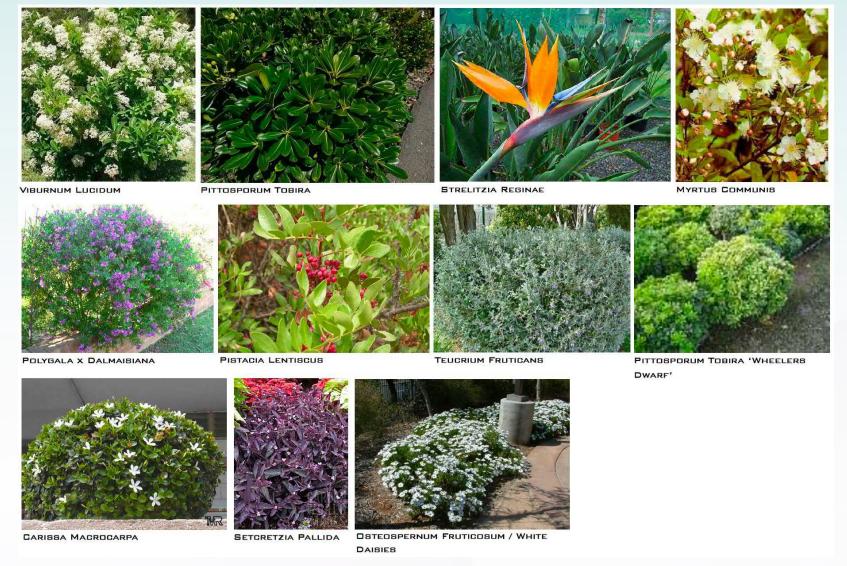

nicorns

77

Welcome to the Magical Forest! The forest lies right beyond the city limits of Limassol. Pegasus has come to play with you and his friends, the unicorns, who live in the forest.

The forest is full of variety of activities where you can have fun and challenge yourself. Visit the Home Trees of the colourful unicorns, or take the challenge of the unicorns and complete the forest track!



# Magical Forest of the Unicorns













#### **Press kit:**

www.bit.ly/limassolplayground #LimassolPlayground

# Appendices

### Architectural Plan - Site 1



### Architectural Plans - Site 2



### Existing area and demolitions - Site 1



## Existing area and demolitions - Site 2



## Safety Surface (EPDM) Layout



# Lighting Plan



# Proposed Plants Plan



# **Proposed Plants**



#### Central Oasis Area