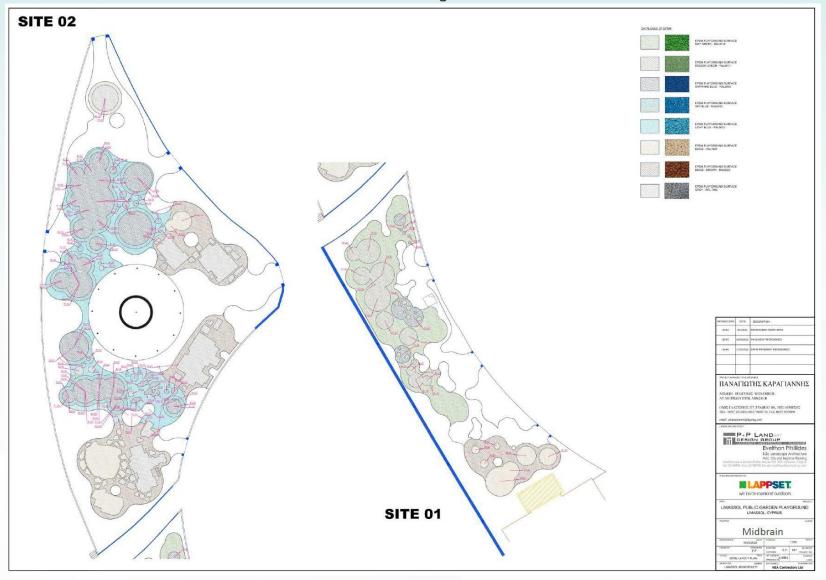

tle boat

Limassol Port

The Atlantis







# Magical Forest of the Unicorns

77

Welcome to the Magical Forest! The forest lies right beyond the city limits of Limassol. Pegasus has come to play with you and his friends, the unicorns, who live in the forest.

The forest is full of variety of activities where you can have fun and challenge yourself. Visit the Home Trees of the colourful unicorns, or take the challenge of the unicorns and complete the forest track!



# Magical Forest of the Unicorns













#### **Press kit:**

www.bit.ly/limassolplayground #LimassolPlayground

# Appendices

### Architectural Plan - Site 1



### Architectural Plans - Site 2



### Existing area and demolitions - Site 1



## Existing area and demolitions - Site 2



## Safety Surface (EPDM) Layout



# Lighting Plan



# Proposed Plants Plan



# **Proposed Plants**



#### Central Oasis Area