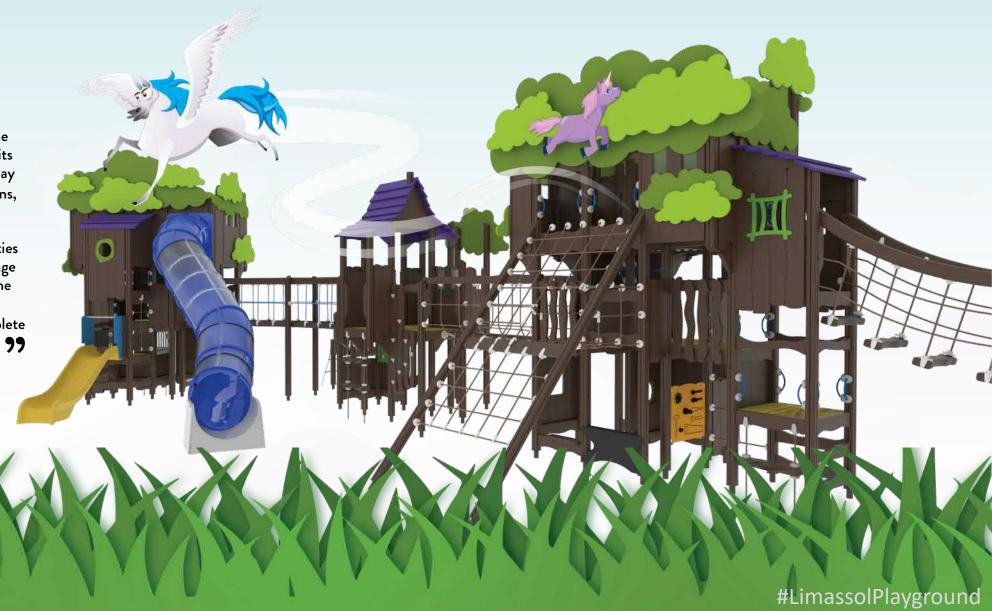

# Magical Forest of the Unicorns

77

Welcome to the Magical Forest! The forest lies right beyond the city limits of Limassol. Pegasus has come to play with you and his friends, the unicorns, who live in the forest.

The forest is full of variety of activities where you can have fun and challenge yourself. Visit the Home Trees of the colourful unicorns, or take the challenge of the unicorns and complete the forest track!