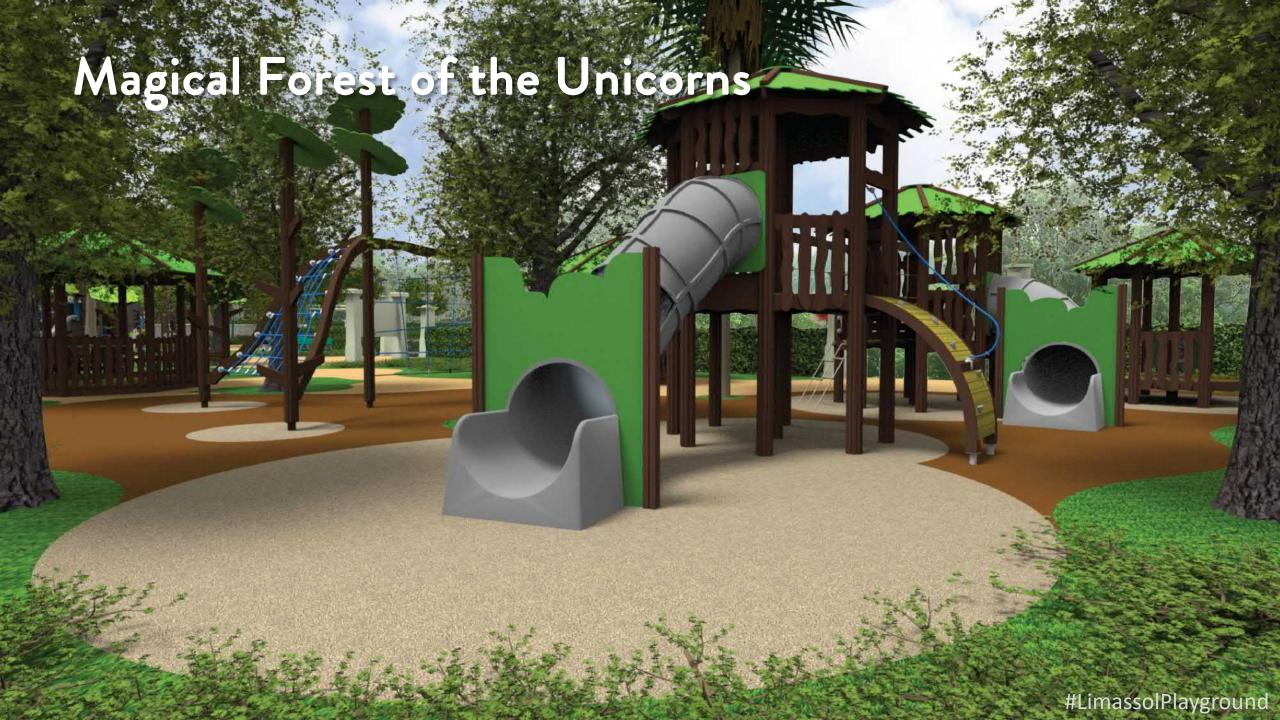

# Magical Forest of the Unicorns

77

Welcome to the Magical Forest! The forest lies right beyond the city limits of Limassol. Pegasus has come to play with you and his friends, the unicorns, who live in the forest.

The forest is full of variety of activities where you can have fun and challenge yourself. Visit the Home Trees of the colourful unicorns, or take the challenge of the unicorns and complete the forest track!

# Magical Forest of the Unicorns