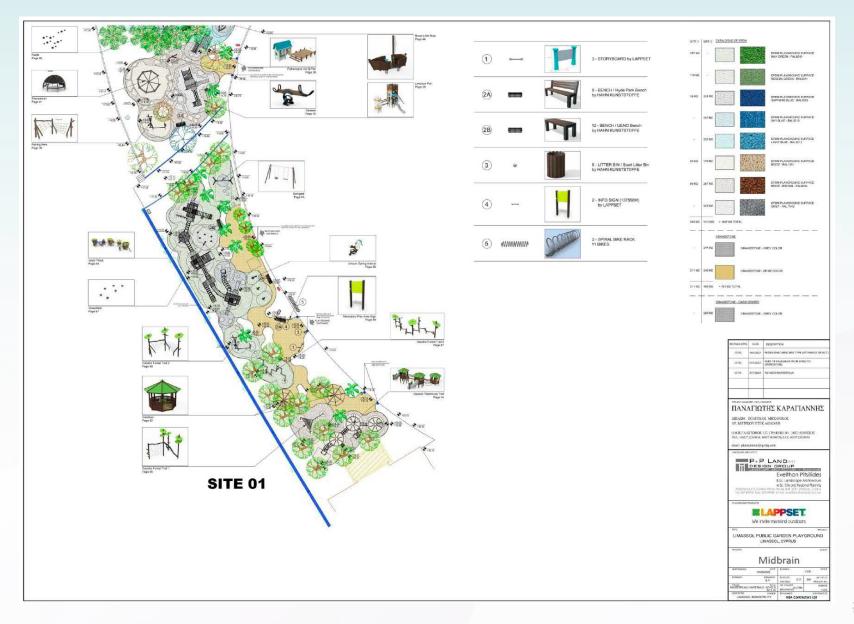

the Magical Forest just behind the Port of Limassol.





# Poseidon's Wrath Poseidon Pegasus Home Grounds Stormy Seas Shipwreck Poseidon's Throne

The brave little boat

Limassol Port

The Atlantis







# Magical Forest of the Unicorns

77

Welcome to the Magical Forest! The forest lies right beyond the city limits of Limassol. Pegasus has come to play with you and his friends, the unicorns, who live in the forest.

The forest is full of variety of activities where you can have fun and challenge yourself. Visit the Home Trees of the colourful unicorns, or take the challenge of the unicorns and complete the forest track!



# Magical Forest of the Unicorns













#### **Press kit:**

www.bit.ly/limassolplayground #LimassolPlayground

# Appendices

### Architectural Plan - Site 1



### Architectural Plans - Site 2



### Existing area and demolitions - Site 1



## Existing area and demolitions - Site 2



## Safety Surface (EPDM) Layout



# Lighting Plan



# Proposed Plants Plan



# **Proposed Plants**



#### Central Oasis Area