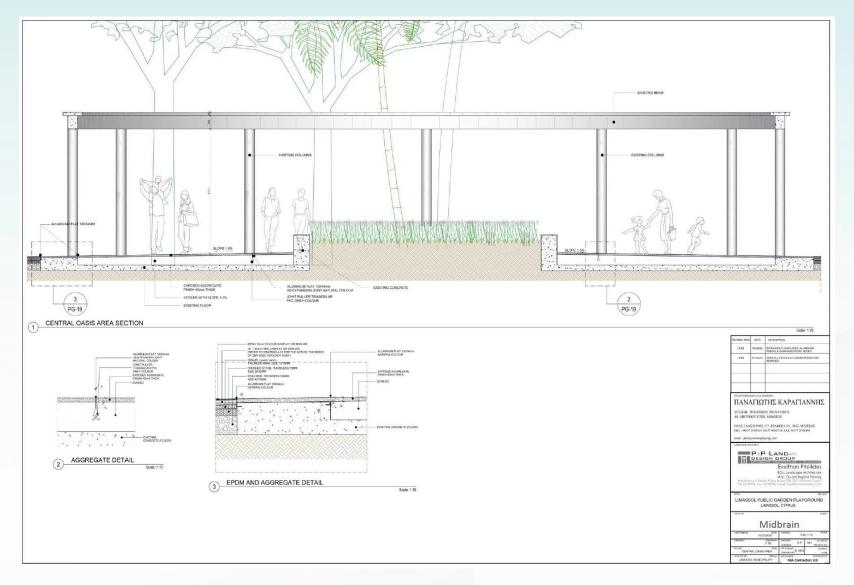

Magical Forest! The forest lies right beyond the city limits of Limassol. Pegasus has come to play with you and his friends, the unicorns, who live in the forest.

The forest is full of variety of activities where you can have fun and challenge yourself. Visit the Home Trees of the colourful unicorns, or take the challenge of the unicorns and complete the forest track!



# Magical Forest of the Unicorns













#### **Press kit:**

www.bit.ly/limassolplayground #LimassolPlayground

# Appendices

### Architectural Plan - Site 1



### Architectural Plans - Site 2



### Existing area and demolitions - Site 1



## Existing area and demolitions - Site 2



## Safety Surface (EPDM) Layout



# Lighting Plan



# Proposed Plants Plan



# **Proposed Plants**



#### Central Oasis Area