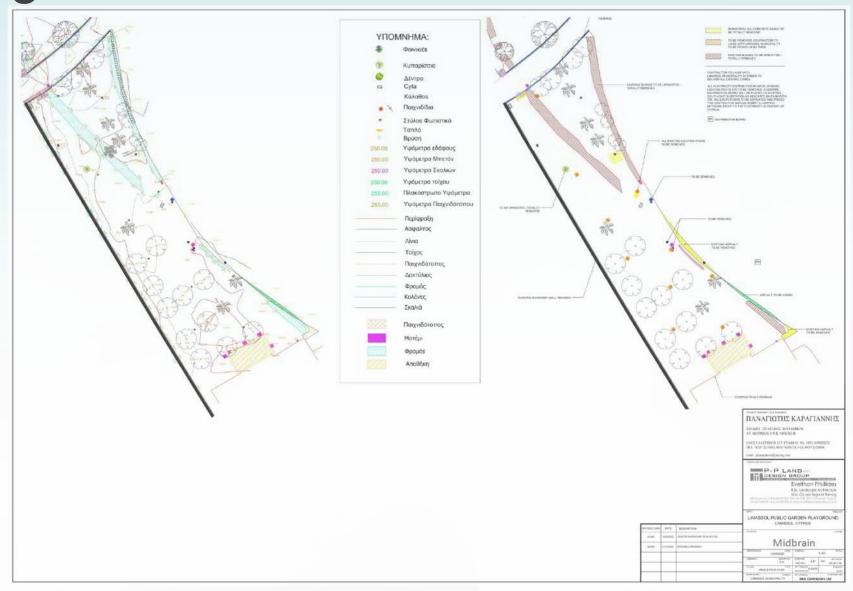

### Existing area and demolitions - Site 1

## Existing area and demolitions - Site 2