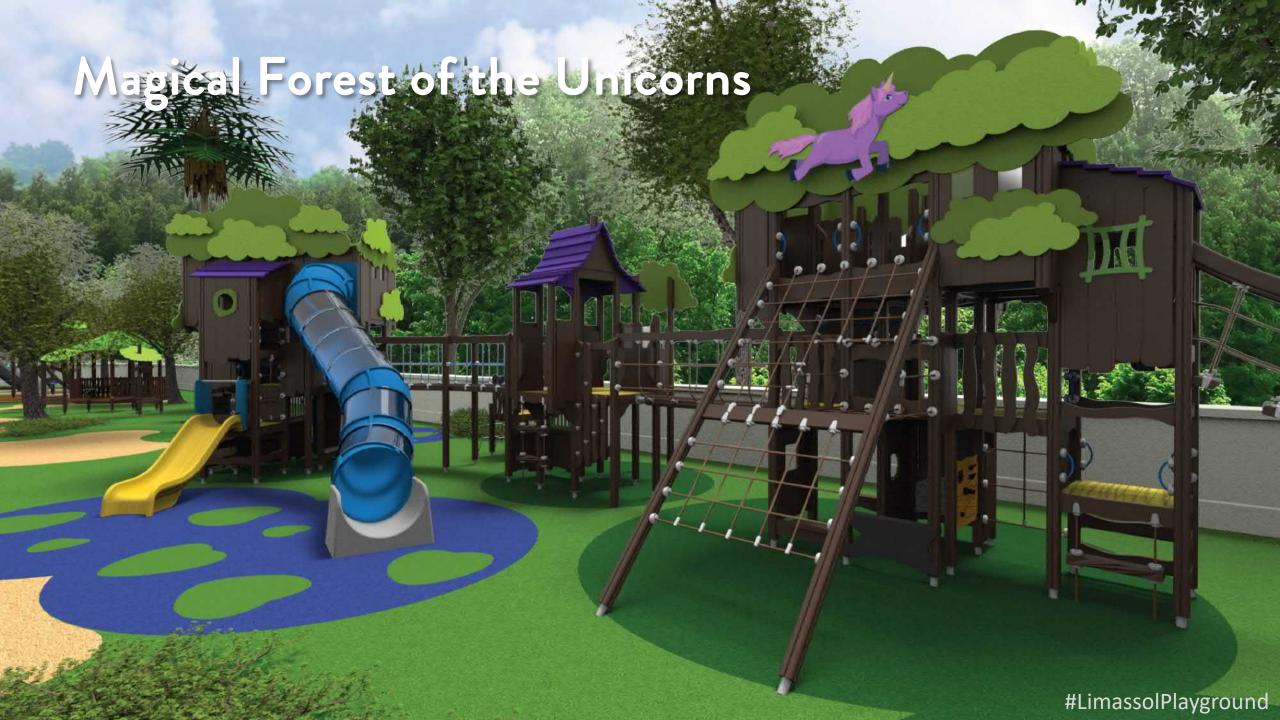

# Magical Forest of the Unicorns

77

Welcome to the Magical Forest! The forest lies right beyond the city limits of Limassol. Pegasus has come to play with you and his friends, the unicorns, who live in the forest.

The forest is full of variety of activities where you can have fun and challenge yourself. Visit the Home Trees of the colourful unicorns, or take the challenge of the unicorns and complete the forest track!