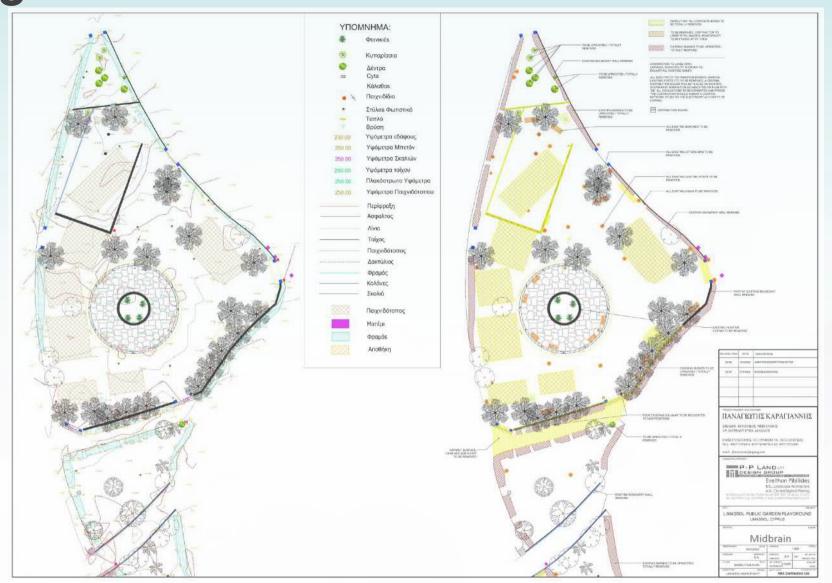

ck Poseidon's Throne

The brave little boat

Limassol Port

The Atlantis







# Magical Forest of the Unicorns

77

Welcome to the Magical Forest! The forest lies right beyond the city limits of Limassol. Pegasus has come to play with you and his friends, the unicorns, who live in the forest.

The forest is full of variety of activities where you can have fun and challenge yourself. Visit the Home Trees of the colourful unicorns, or take the challenge of the unicorns and complete the forest track!



# Magical Forest of the Unicorns













#### **Press kit:**

www.bit.ly/limassolplayground #LimassolPlayground

# Appendices

### Architectural Plan - Site 1



### Architectural Plans - Site 2



### Existing area and demolitions - Site 1



## Existing area and demolitions - Site 2



## Safety Surface (EPDM) Layout



# Lighting Plan



# Proposed Plants Plan



# **Proposed Plants**



#### Central Oasis Area