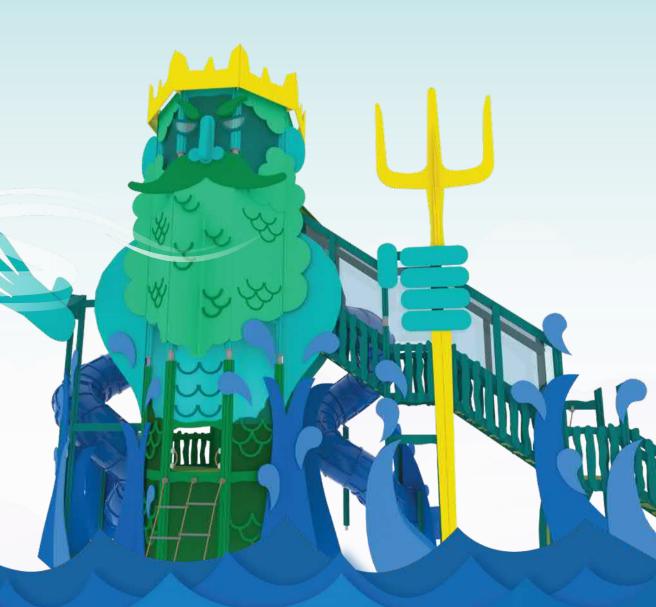

### Poseidon's Wrath

77

Poseidon is upset! His offspring Pegasus is really testing his limits. Pegasus has escaped to meet his friends, the unicorns, amidst the Magical Forest just behind the Port of Limassol.

# Poseidon's Wrath Poseidon Pegasus Home Grounds Stormy Seas Shipwreck Poseidon's Throne

The brave little boat

Limassol Port

The Atlantis