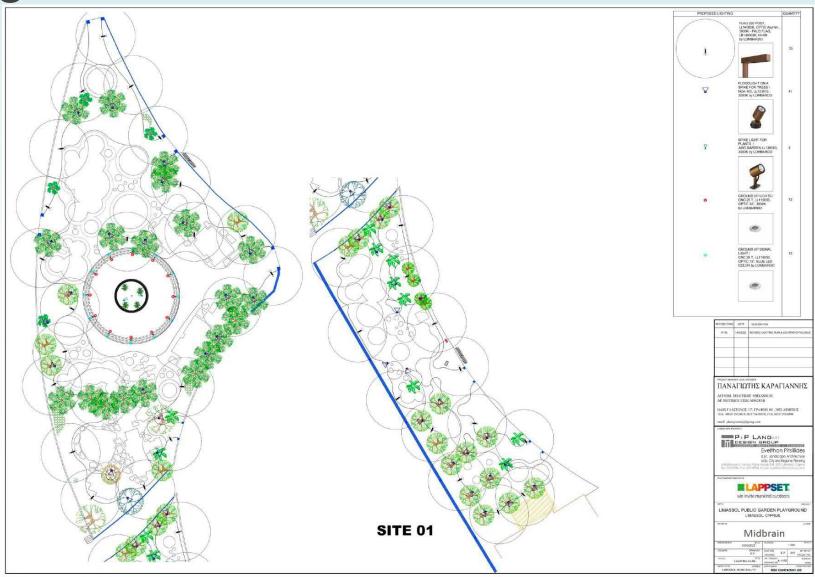

Port

The Atlantis







# Magical Forest of the Unicorns

77

Welcome to the Magical Forest! The forest lies right beyond the city limits of Limassol. Pegasus has come to play with you and his friends, the unicorns, who live in the forest.

The forest is full of variety of activities where you can have fun and challenge yourself. Visit the Home Trees of the colourful unicorns, or take the challenge of the unicorns and complete the forest track!



# Magical Forest of the Unicorns













#### **Press kit:**

www.bit.ly/limassolplayground #LimassolPlayground

# Appendices

### Architectural Plan - Site 1



### Architectural Plans - Site 2



### Existing area and demolitions - Site 1



## Existing area and demolitions - Site 2



## Safety Surface (EPDM) Layout



# Lighting Plan



# Proposed Plants Plan



# **Proposed Plants**



#### Central Oasis Area