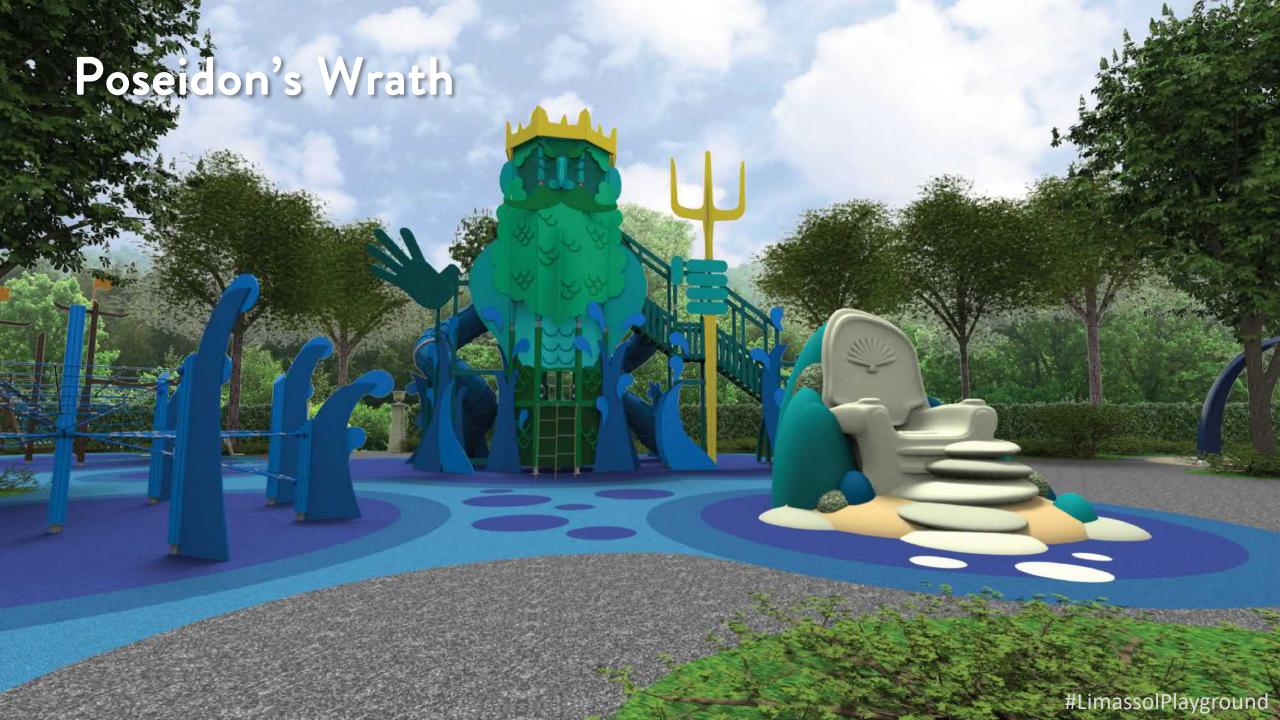

### Poseidon's Wrath

77

Poseidon is upset! His offspring Pegasus is really testing his limits. Pegasus has escaped to meet his friends, the unicorns, amidst the Magical Forest just behind the Port of Limassol.

# Poseidon's Wrath Poseidon Pegasus Home Grounds Stormy Seas Shipwreck Poseidon's Throne

The brave little boat

Limassol Port

The Atlantis