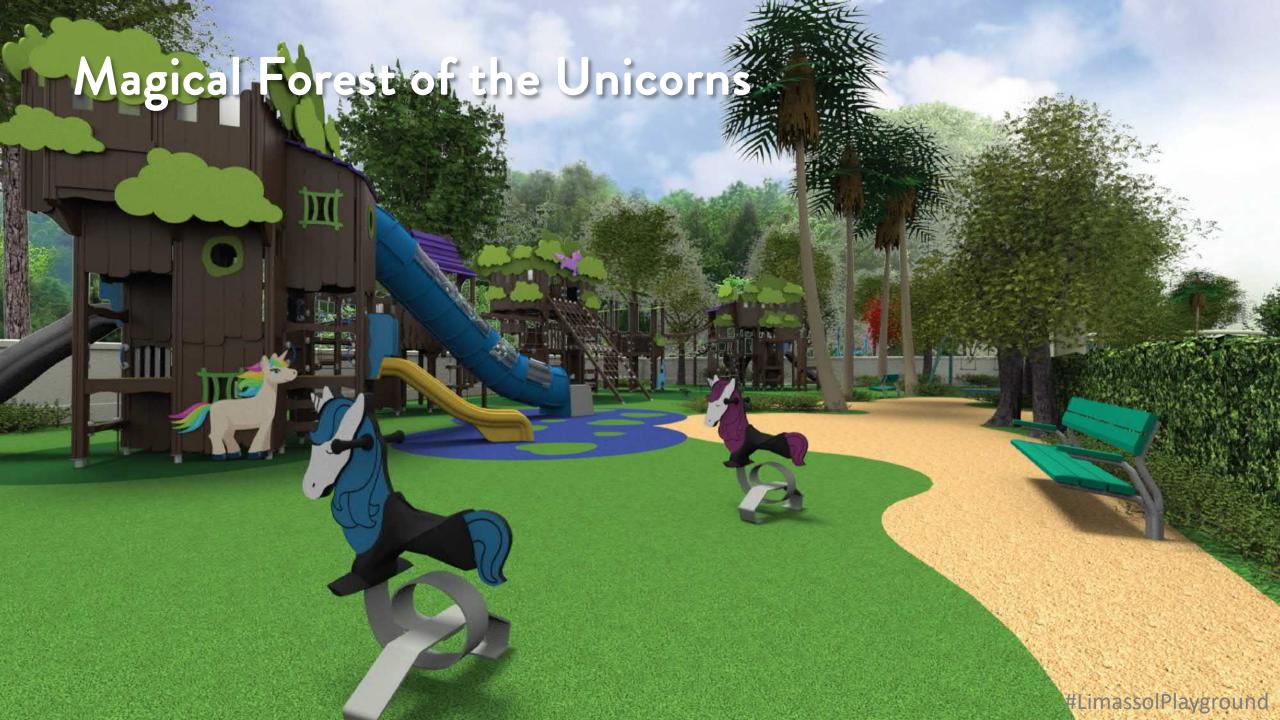

# Magical Forest of the Unicorns

77

Welcome to the Magical Forest! The forest lies right beyond the city limits of Limassol. Pegasus has come to play with you and his friends, the unicorns, who live in the forest.

The forest is full of variety of activities where you can have fun and challenge yourself. Visit the Home Trees of the colourful unicorns, or take the challenge of the unicorns and complete the forest track!