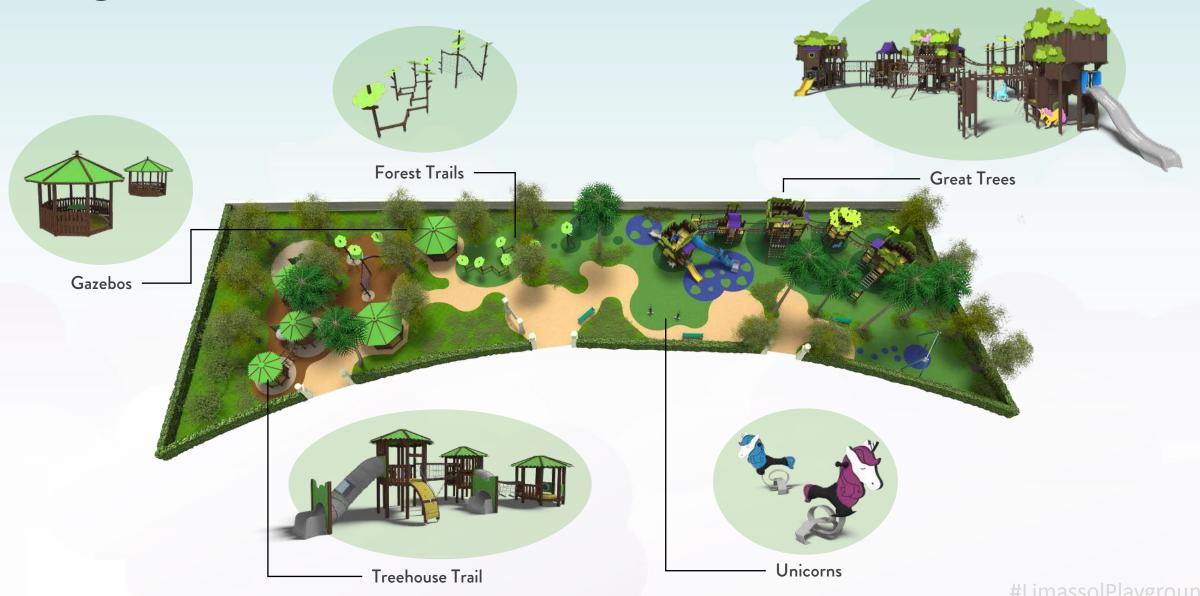

## Key information

- The project covers an area of 4220 sqm in total north-west within Limassol Public Gardens.
- It provides for an upgraded landscape with additional new softscape (plants) without affecting the existing trees.
- It is divided into two main themed play areas Poseidon's Wrath and Magical Forest of the Unicorns.
- 40 plus high-quality play products, manufactured in Finland, in compliance with the EU Standards EN1176 & EN1177.
- Ground surface consists of a moulded safety floor (EPDM) and monolithic decorative flooring (granostone).
- Accessible and suitable for all ages, including people with disabilities, and a dedicated area for toddlers.
- Overall cost of the project is estimated at EUR 1.7 millions.
- Delivery of the Limassol Playground to the Limassol Municipality expected on Q1 of 2023.
- Free entrance for everyone.

#### Master Plan