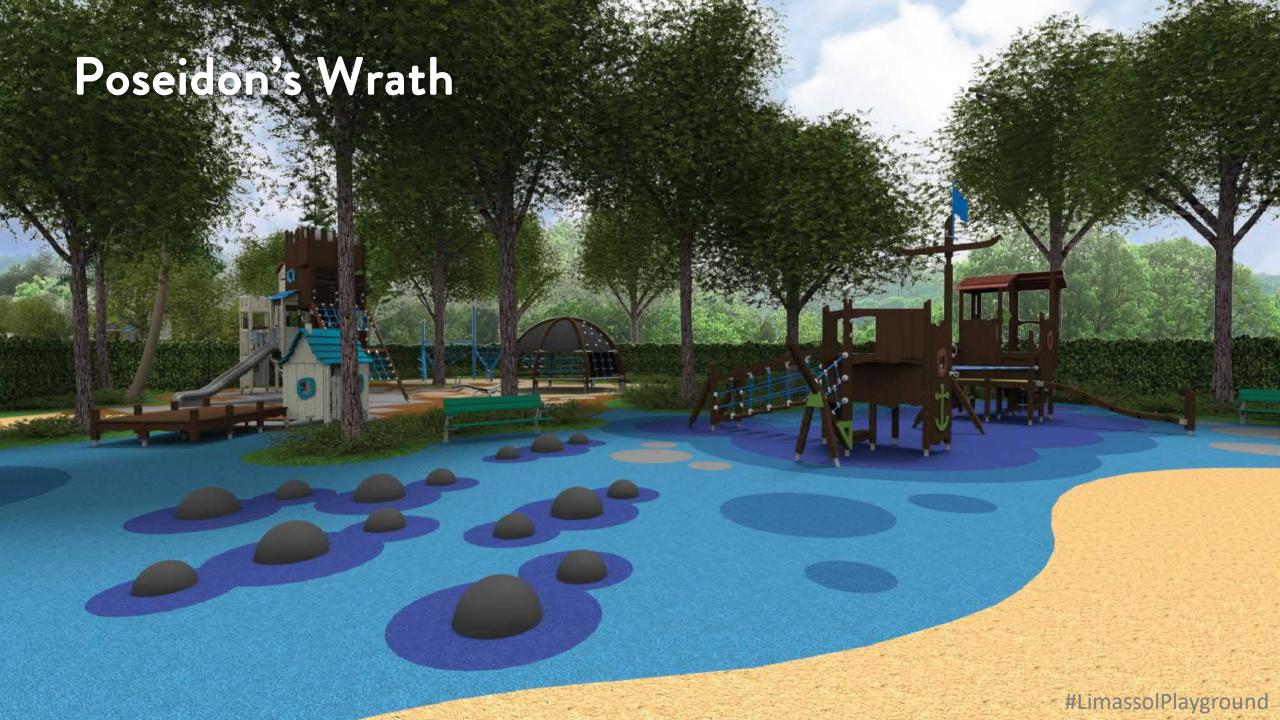

### Poseidon's Wrath

77

Poseidon is upset! His offspring Pegasus is really testing his limits. Pegasus has escaped to meet his friends, the unicorns, amidst the Magical Forest just behind the Port of Limassol.

# Poseidon's Wrath Poseidon Pegasus Home Grounds Stormy Seas Shipwreck Poseidon's Throne

The brave little boat

Limassol Port

The Atlantis