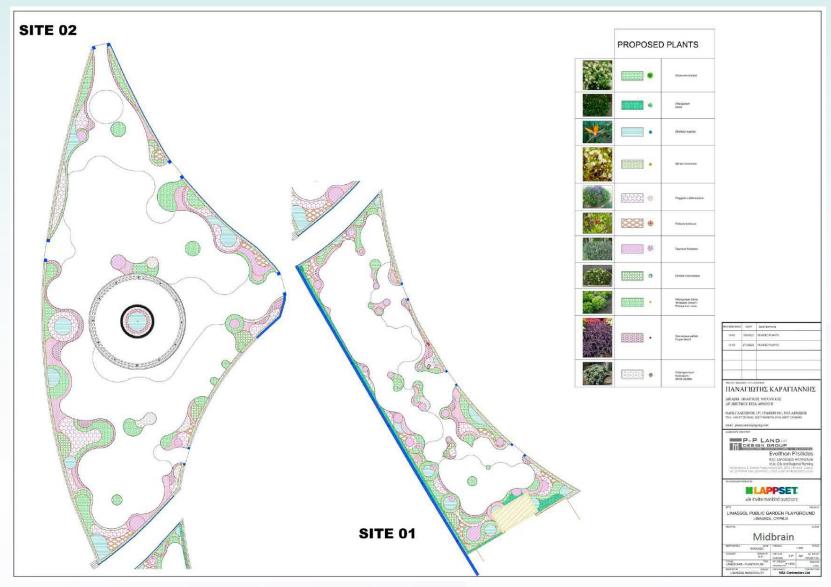

# Magical Forest of the Unicorns

77

Welcome to the Magical Forest! The forest lies right beyond the city limits of Limassol. Pegasus has come to play with you and his friends, the unicorns, who live in the forest.

The forest is full of variety of activities where you can have fun and challenge yourself. Visit the Home Trees of the colourful unicorns, or take the challenge of the unicorns and complete the forest track!



# Magical Forest of the Unicorns













#### **Press kit:**

www.bit.ly/limassolplayground #LimassolPlayground

# Appendices

### Architectural Plan - Site 1



### Architectural Plans - Site 2



### Existing area and demolitions - Site 1



## Existing area and demolitions - Site 2



## Safety Surface (EPDM) Layout



# Lighting Plan



# Proposed Plants Plan



# **Proposed Plants**



#### Central Oasis Area